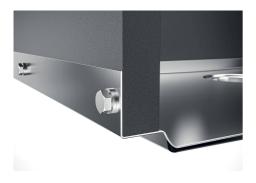

ick steel. A significant thickness, which guarantees the maximum sturdiness and durability.                                                                                                                                                                                                                                           |
| Perimetral overflow             | The overflow is always a security on the Foster sinks that prevents the overflow of water in case of oversights. The perimeter drain solution improves aesthetics thanks to its square and essential shape.                                                                                                                                 |

### **TECHNICAL DATA**







### DETTAGLIO PER TROPPO PIENO / OVERFLOW DETAILS

#### GALLERY









#### **OPTIONAL ACCESSORIES**



**Cestello inox** 8612 000



Stainless steel plate rack 8100 201



**Griglia Black** 8100 652



HPDE Chopping board 8657 001



White bowl 8153 100

#### **RECOMMENDED PAIRINGS**





Cooker hob Milanello Copper 5F 7682 008

Mixer Tap Omega Plus Copper 8498 858

#### **OPTIONAL AUTOMATIC WASTE FITTINGS**



Space Push Copper automatic waste fitting 8407 122



Space Light automatic waste fitting - PL 8407 117



Space Push automatic waste fitting - PP 8407 116



Space automatic waste fitting - PA 8407 108



Automatic waste fitting 8407 100



Automatic waste fitting 8407 000