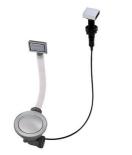

#### **OPTIONAL AUTOMATIC WASTE FITTINGS**

Space Push Copper automatic waste fitting 8407 122

Space Light automatic waste fitting - PL 8407 117

Space Push automatic waste fitting - PP 8407 116

Space automatic waste fitting - PA 8407 108