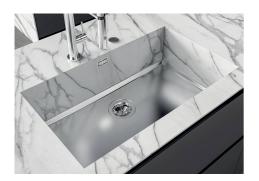

1mm thick steel. A significant thickness, which guarantees the maximum sturdiness and durability.                                                                                                                                                                                                                                           |
| Perimetral overflow             | The overflow is always a security on the Foster sinks that prevents the overflow of water in case of oversights. The perimeter drain solution improves aesthetics thanks to its square and essential shape.                                                                                                                                 |

### **TECHNICAL DATA**







### DETTAGLIO PER TROPPO PIENO / OVERFLOW DETAILS

#### GALLERY









#### **OPTIONAL ACCESSORIES**



**Cestello inox** 8612 000



Stainless steel plate rack 8100 201



**Griglia Black** 8100 652



HPDE Chopping board 8657 001



White bowl 8153 100

#### **RECOMMENDED PAIRINGS**





Cooker hob Milanello Copper 5F 7682 008

Mixer Tap Omega Plus Copper 8498 858

#### **OPTIONAL AUTOMATIC WASTE FITTINGS**



Space Push Copper automatic waste fitting 8407 122



Space Light automatic waste fitting - PL 8407 117



Space Push automatic waste fitting - PP 8407 116



Space automatic waste fitting - PA 8407 108



Automatic waste fitting 8407 100



Automatic waste fitting 8407 000