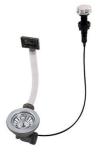

#### **OPTIONAL AUTOMATIC WASTE FITTINGS**

Space Push Copper automatic waste fitting 8407 122

Space Light automatic waste fitting - PL 8407 117

Space Push automatic waste fitting - PP 8407 116

Space automatic waste fitting - PA 8407 108