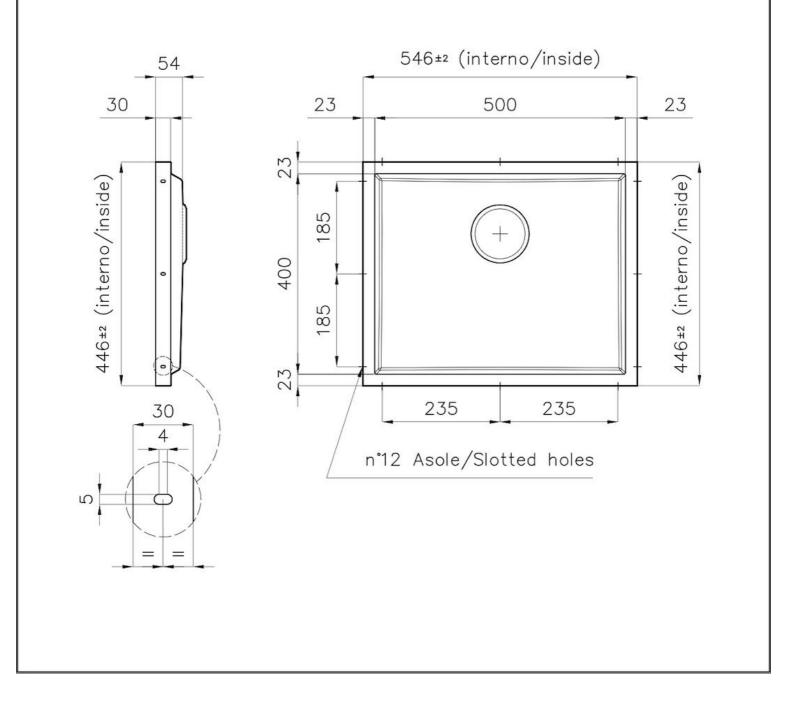

### DETAILS

| Material          | AISI 304 stainless steel                                                                                 |
|-------------------|----------------------------------------------------------------------------------------------------------|
| Texture           | Foster brushed                                                                                           |
| Finish            | PVD                                                                                                      |
| Coloring          | Copper                                                                                                   |
| Dimensions        | 546 x 446 mm                                                                                             |
| Number of bowls   | 1 bowl                                                                                                   |
| Bowl dimension    | 506 x 406 mm                                                                                             |
| Built-in hole     | View technical data sheet                                                                                |
| Standard fittings | Drain, Foster overflow and universal corrugated pipe (for installing different overflows), Boxed packing |

| Waste fitting | 3,5" drain             |
|---------------|------------------------|
| Notes:        | For 20 mm thick sheets |
|               |                        |

### **TECHNICAL DATA**