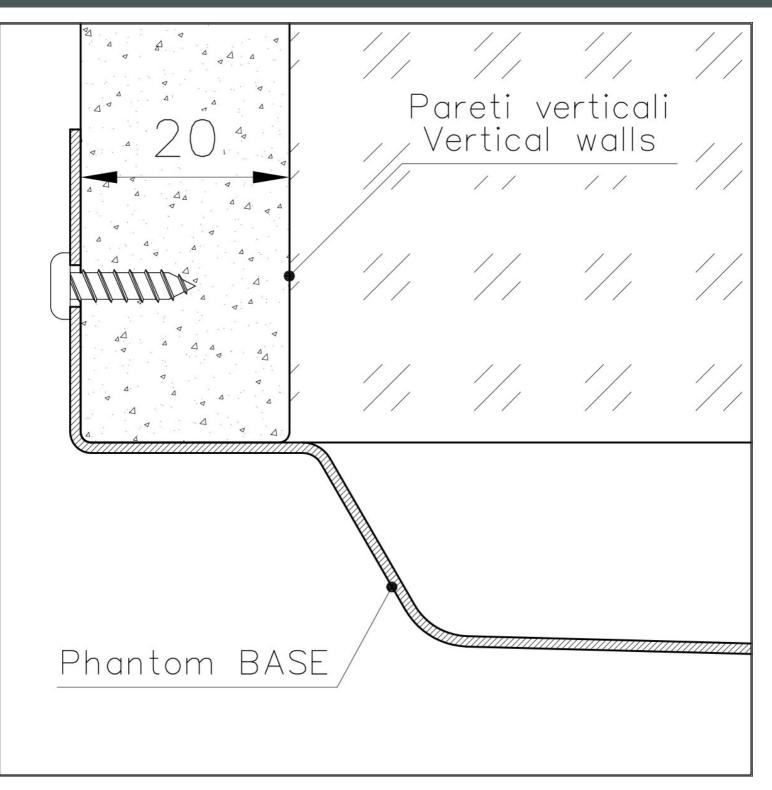

#### FEATURES

| Copper                          | The Copper finish is obtained by treating steel with a physical process called PVD (Phisical Vacuum Deposition) which deposits particles of noble metals on the surface. The result is a unique and refined aesthetic effect, and an improvement of the mechanical properties of the steel which is more resistant to impact and scratches. |
|---------------------------------|---------------------------------------------------------------------------------------------------------------------------------------------------------------------------------------------------------------------------------------------------------------------------------------------------------------------------------------------|
| PHANTOM BASE - 20 mm            | The Phantom BASE sink's bottoms are specifically engineered to be coupled with sinks made<br>out of slabs. The perimetric trough makes for a simple and perfect installation. This version of<br>Phantom BASE is meant for slabs of 20mm thickness.                                                                                         |
| PHANTOM BASE WITHOUT<br>WELDING | The steel bottom Phantom BASE solves the problem of water draining of slab sinks, because<br>the slope built into the moulded bottom ensures perfect draining. The radius and sloped profile<br>of Phantom BASE guarantee great practicality and hygiene in everyday cleaning.                                                              |
| High thickness                  | 1mm thick steel. A significant thickness, which guarantees the maximum sturdiness and durability.                                                                                                                                                                                                                                           |
| Perimetral overflow             | The overflow is always a security on the Foster sinks that prevents the overflow of water in case of oversights. The perimeter drain solution improves aesthetics thanks to its square and essential shape.                                                                                                                                 |

### DETTAGLIO PER TROPPO PIENO / OVERFLOW DETAILS