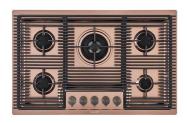

#### **RECOMMENDED PAIRINGS**

Cooker hob Milanello Copper 5F 7682 008

Mixer Tap Omega Plus Copper 8498 858