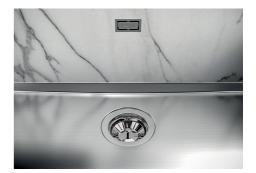

| Waste fitting | 3,5" drain             |
|---------------|------------------------|
| Notes:        | For 20 mm thick sheets |
|               |                        |

### DETTAGLIO PER TROPPO PIENO / OVERFLOW DETAILS