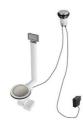

#### **OPTIONAL AUTOMATIC WASTE FITTINGS**

Space Push Copper automatic waste fitting 8407 122

Space Light automatic waste fitting - PL 8407 117

Space Push automatic waste fitting - PP 8407 116

Space automatic waste fitting - PA 8407 108

Automatic waste fitting 8407 100

Automatic waste fitting 8407 000