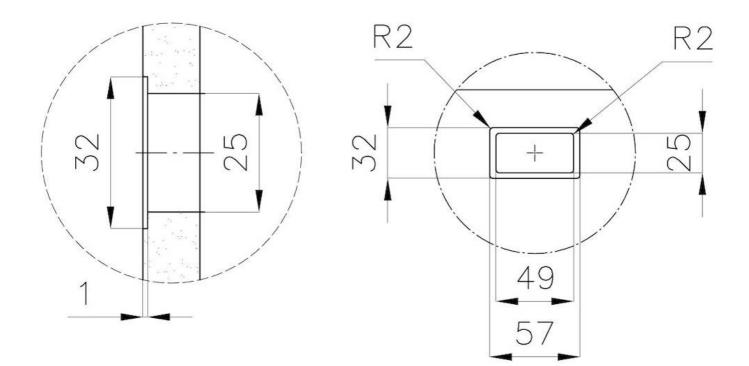

|
| High thickness                  | 1mm thick steel. A significant thickness, which guarantees the maximum sturdiness and durability.                                                                                                                                                                                                                                           |
| Perimetral overflow             | The overflow is always a security on the Foster sinks that prevents the overflow of water in case of oversights. The perimeter drain solution improves aesthetics thanks to its square and essential shape.                                                                                                                                 |

### **TECHNICAL DATA**







### DETTAGLIO PER TROPPO PIENO / OVERFLOW DETAILS

#### GALLERY









#### **OPTIONAL ACCESSORIES**



**Cestello inox** 8612 000



Stainless steel plate rack 8100 201



**Griglia Black** 8100 652



HPDE Chopping board 8657 001



White bowl 8153 100

#### **RECOMMENDED PAIRINGS**





Cooker hob Milanello Copper 5F 7682 008

Mixer Tap Omega Plus Copper 8498 858

#### **OPTIONAL AUTOMATIC WASTE FITTINGS**



Space Push Copper automatic waste fitting 8407 122



Space Light automatic waste fitting - PL 8407 117



Space Push automatic waste fitting - PP 8407 116



Space automatic waste fitting - PA 8407 108



Automatic waste fitting 8407 100



Automatic waste fitting 8407 000