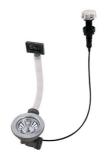

#### **OPTIONAL AUTOMATIC WASTE FITTINGS**

Space Push Copper automatic waste fitting 8407 122

Space Light automatic waste fitting - PL 8407 117

Space Push automatic waste fitting - PP 8407 116

Space automatic waste fitting - PA 8407 108