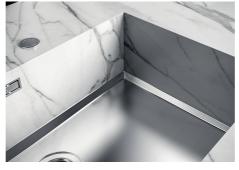

#### FEATURES

| Copper                          | The Copper finish is obtained by treating steel with a physical process called PVD (Phisical Vacuum Deposition) which deposits particles of noble metals on the surface. The result is a unique and refined aesthetic effect, and an improvement of the mechanical properties of the steel which is more resistant to impact and scratches. |
|---------------------------------|---------------------------------------------------------------------------------------------------------------------------------------------------------------------------------------------------------------------------------------------------------------------------------------------------------------------------------------------|
| PHANTOM BASE - 20 mm            | The Phantom BASE sink's bottoms are specifically engineered to be coupled with sinks made<br>out of slabs. The perimetric trough makes for a simple and perfect installation. This version of<br>Phantom BASE is meant for slabs of 20mm thickness.                                                                                         |
| PHANTOM BASE WITHOUT<br>WELDING | The steel bottom Phantom BASE solves the problem of water draining of slab sinks, because<br>the slope built into the moulded bottom ensures perfect draining. The radius and sloped profile<br>of Phantom BASE guarantee great practicality and hygiene in everyday cleaning.                                                              |
| High thickness                  | 1mm thick steel. A significant thickness, which guarantees the maximum sturdiness and durability.                                                                                                                                                                                                                                           |
| Perimetral overflow             | The overflow is always a security on the Foster sinks that prevents the overflow of water in case of oversights. The perimeter drain solution improves aesthetics thanks to its square and essential shape.                                                                                                                                 |