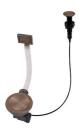

#### **OPTIONAL AUTOMATIC WASTE FITTINGS**

Space Push Copper automatic waste fitting 8407 122

Space Light automatic waste fitting - PL 8407 117

Space Push automatic waste fitting - PP 8407 116

Space automatic waste fitting - PA 8407 108

Automatic waste fitting 8407 100

Automatic waste fitting 8407 000