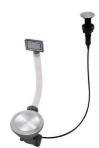

#### **OPTIONAL AUTOMATIC WASTE FITTINGS**

Space Push Copper automatic waste fitting 8407 122

Space Light automatic waste fitting - PL 8407 117

Space Push automatic waste fitting - PP 8407 116

Space automatic waste fitting - PA 8407 108